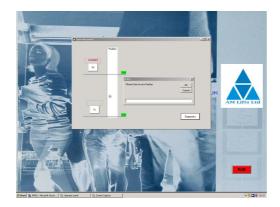

#### LIFT CONTROL

Modem Control and 'NET' facilities are available together with Keyboard & Mouse operation like any other PC.

Emails can be sent from the Lift Controller to Branch offices and the records kept with regard to Spares ordered on the site system and logged to site when available by the remote branch, of course using the Phone line which is used for Auto dialling.

The 'State' (On/Off) or malfunction of limit switches ,Doors and Max wait times are all displayed , and available for interrogation by engineers,

All voice annunciation is by synthesised output from the PC as standard. All messages can be changed from 'default' by typing the message required for a particular event within a 'Text Box', exclusive for each event or Floor by Floor.