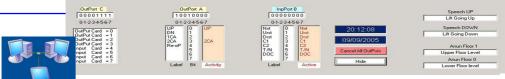

All Car and Landing signals are processed and operated by the PC Controller which will display accurate status of Calls on the system and respond with operation of indication, chimes and voice annunciation by means of appropriate software. Modems, Printers and Video display is of course available as with any Windows based PC unit.

The 'State' (On/Off) or malfunction of limit switches ,Doors and Max wait times are all displayed , and available for interrogation by engineers,

All voice annunciation is by synthesised output from the PC as standard. All messages can be changed from 'default' by typing the message required for a particular event within a 'Text Box', exclusive for each event or Floor by Floor.

#### **SENTINEL** can modernise to DDA requirements,

existing Lifts with regard to Voice annunciation. Displays, Communication Etc.

Again without Control Panel replacement.

We will be please to discuss and advise with regard to your requirements.