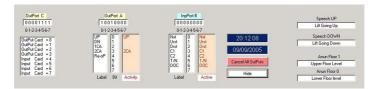

The 'State' (On/Off) or malfunction of limit switches ,Doors and Max wait times are all displayed , and available for interrogation by engineers,

All voice annunciation is by synthesised output from the PC as standard. All messages can be changed from 'default' by typing the message required for a particular event within a 'Text Box', exclusive for each event or Floor by Floor.

Each unit is fitted with Internal Hard Drive for local record storage and Cd Rom assistance discs are available for Help files and Data gathering.

All CD rom drives are USB linked to Sentinel by USB and **removable** for remote interpretation and 'Off Site' downloading for file transfer record purposes.