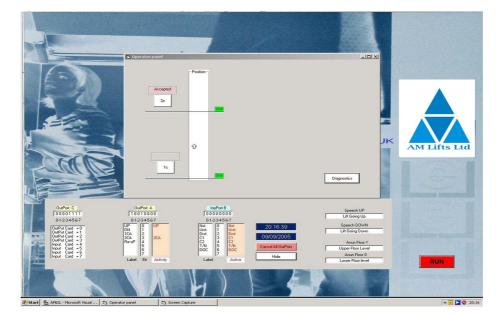

All Car and Landing signals are processed and operated by the PC Controller which will display accurate status of Calls on the system and respond with operation of indication, chimes and voice annunciation by means of appropriate software. Modems, Printers and Video display is of course available as with any Windows based PC unit.

The 'State' (On/Off) or malfunction of limit switches ,Doors and Max wait times are all displayed , and available for interrogation by engineers,

All voice annunciation is by synthesised output from the PC as standard. All messages can be changed from 'default' by typing the message required for a particular event within a 'Text Box', exclusive for each event or Floor by Floor.

#### **SENTINEL** can modernise to DDA requirements,

existing Lifts with regard to Voice annunciation. Displays, Communication Etc.

Again without Control Panel replacement.

We will be please to discuss and advise with regard to your requirements.