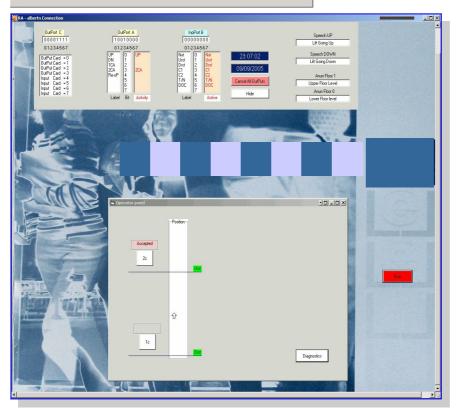

#### **SENTINEL**

Provides the communication link between Windows and the Lift Controller together with all indicator and contactor operation signals.

#### **SENTINEL**

Receives all signals input from the Hall, Car and Motor Room and enacts all instructions from the PC for the Motor drive Panel.

All Car, Well and Motor room wiring is by pre-wired harness with plug & socket connection to Landing equipment, including pre-wired engineers Car Top Controls.

All Car and Landing signals are processed and operated by the PC Controller which will display accurate status of Calls on the system and respond with operation of indication, chimes and voice annunciation by means of appropriate software. Modems, Printers and Video display is of course available as with any Windows based PC unit.