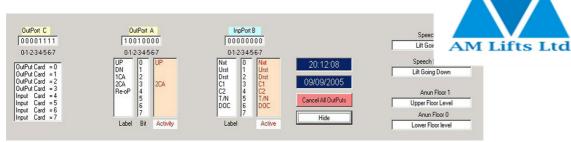

#### **SENTINEL**

Provides the communication link between Windows and the Lift Controller together with all indicator and contactor operation signals.

#### **SENTINEL**

Receives all signals input from the Hall, Car and Motor Room and enacts all instructions from the PC for the Motor drive Panel.

All Car, Well and Motor room wiring is by pre-wired harness with plug & socket connection to Landing equipment, including pre-wired engineers Car Top Controls.

The 'State' (On/Off) or malfunction of limit switches ,Doors and Max wait times are all displayed , and available for interrogation by engineers,

All voice annunciation is by synthesised output from the PC as standard. All messages can be changed from 'default' by typing the message required for a particular event within a 'Text Box', exclusive for each event or Floor by Floor.